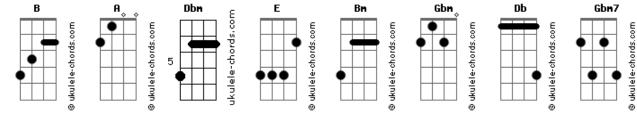

## **Birdy - Sorry**

tom: B Intro: A Dbm B ΑE В [Primeira Parte] Δ You gotta go В And get angry at all of my honesty You know I try B But I don't do too well with apologies R Could someone call a referee? Α Cause I just need Dbm В One more shot at forgiveness I know you know That I made those mistakes B Maybe once or twice Α And by once or twice R Dbm I mean maybe a couple a hundred times So let me, oh, let me Dbm В Redeem oh, redeem, oh, myself tonight Α Cause I just need Bm One more shot B At second chances [Pré-Refrão] Dbm В Is it too late now to say sorry A Dbm Cause I'm missing more В

Is it too late to say I'm sorry now? [Refrão] A E B 00-000-000 sorry A Db B 000-000-000 [Segunda Parte] FΑ Dbm I'll take every single piece B Of the blame if you want me to Α But you know that there is no Dbm В Innocent one in this game for two Ooh I'll go, I'll go and then Dbm В You go, you go out and spill the truth Dbm Α Can we both say the words В And forget this? [Pré-Refrão] Α Dbm B Ooh, is it too late now to say sorry? A Dbm Cause I'm missing more R Than just your body Α Dbm В Ooh, is it too late now to say sorry? Gbm Oh I know that I let you down Α Is it too late to say I'm sorry now? 00-000-000 sorry A E B Db 000-000-000 A B E 00-000-000 sorry A B 000-000-000 Gbm7 Gbm Oh I know, I know that I let you down Α В Is it too late to say I'm sorry now?