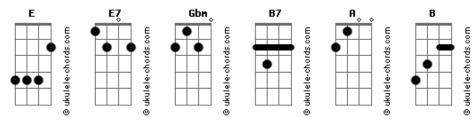

## **B.J. Thomas - I Just Can't Help Believin'**

```
Tom: E

E
I just can't help believin'
E7
When she smiles up soft and gentle
Gbm
With a trace of misty mornin'
B7
And the promise of tomorrow in her eyes
And I just can't help believin'
E7
When she's lyin' close beside me
E7
And my heart beats with the rhythm of her sights
E
A
This time the girl is gonna stay
E
A
```

This time the girl is gonna stay

E
For more than just a day

I just can't help believin'

E7
When she slips her hand in my hand
Gbm
And it feels so small and helpless

B7
That my fingers fold around it like a glove

And I just can't help believin'

E7
When she's whisperin' her magic

E7
And the tears are shinin' honey sweet with love

(estribilho)

## **Acordes**