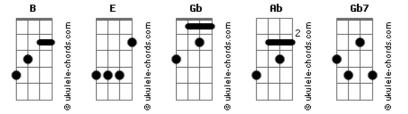

## **B.J. Thomas - This Love Is Forever**

| Tom: B                                      | В                                             |
|---------------------------------------------|-----------------------------------------------|
|                                             | Young love                                    |
| В                                           | F                                             |
| First love                                  | Was only a stepping stone                     |
| E                                           | B                                             |
| Taught me how to break my heart             | That led me in every direction                |
| B                                           | Gb                                            |
| How to wander around in the darkness        | Till I could find where I belong              |
| Gb                                          | В                                             |
| On my way back to the start                 | Your love                                     |
| В                                           | E                                             |
| When a new love                             | Is the one I've been searching for            |
| E                                           | В                                             |
| Would be there to take my hand              | You make me feel like the others weren't real |
| В                                           | Gb                                            |
| When the same old words I'd always heard    | Like I never knew love before                 |
| Gb                                          | Ab B                                          |
| I'd believe them all over again             | You don't have to say a word                  |
| Ab B                                        | EGb                                           |
| Though I knew it could never be             | 'Cause in my heart I've already heard         |
| E Gb                                        | Gb                                            |
| I'd always believe 'em when they said to me | You say                                       |
|                                             |                                               |
| B F                                         |                                               |
|                                             | B E<br>This love is forever                   |
| This love is forever                        | This love is forever                          |
| This love is forever                        | This love is forever                          |
|                                             | THITS LOVE IS TOTEVED                         |

Gb7

Gb

This love is forever

Db

В

3 ukulele-chords.com

This love is forever В В This will be the one that lasts This will be the one that lasts Gb Gb7 Gb Make up for all the ones in the past Make up for all the ones in the past Ab Ab That never That never Db Gb Db stay together stay together В This love is forever This love is forever This love is forever