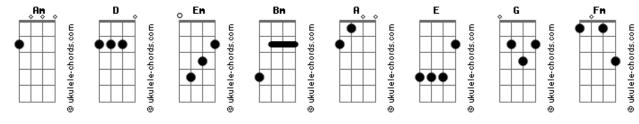

## **Black Box Recorder - England Made Me**

```
G
                                                                  England made me
                tom:
                Am
                                                                          G
        D
                                               Fm
                                                                  England made me
I trapped a spider underneath a glass
                                                                          G Em
                                                                  England made me
I kept it for a week to see how long he'd last
He stared right back at me
                                                                  I need my privacy
He thought that he could win
                                                                  I lead a secret life
                                                                 Sleep with the enemy then betray both sides \bar{\ }
We played a waiting game
                                                                  Em Am
I travelled all my life
He thought that I'd give in
                                                                               E Em
         G
             Em
                                                                  But never got away from the killing job
England made me
                                                                 And the garden shed
        G
England made me
                                                                  England made me
I had a dream last night that I was drunk
                                                                         G
                                                                  England made me
I killed a stranger and left him in a trunk
                                                                  England made me
At Brighton railway station
                                                                          G
                                                                  England made me
It was an unsolved case
                                                                          G
                                                                  England made me
A famous murder mystery

Bm A Fm

People love a mystery
                                                                       G Em
                                                                  England made me
                                                                  England made me
England made me
Acordes
```