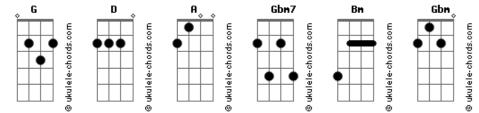

## **Acordes**

А You make me feel ali-i-i-ive Gbm Bm You make me feel ali-i-i-ive Α You make me feel ali-i-i-ive Bm You make me feel ali-i-i-i So easy to fall in love with you And all the things that you do