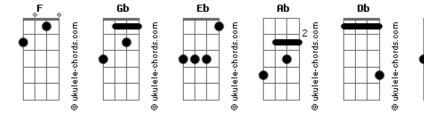

## **Black Sabbath - Heaven And Hell**

```
Love can be seen as the answer
                                                              Eb Db
               tom:
                                                                                        Eb
                                                              But nobody bleeds for the dancer
               F (forma dos acordes no tom de Gb )
               Afinação: Eb Ab Db Gb Bb Eb
Intro: Eb F Gb B Db
Eb F Gb B Db
                                                              B
                                                                                   Db
                                                              So, it's on and on and on
       Eb F Gb B Db
                                                              В
                                                                                  Db
                                                              Oh, it's on and on and on
                         Dh
Fb
                                                              B
                                                                                   Db
Sing me a song, you're a singer
                                                              It goes on and on and on
     Db
Eb
                          Eb
                                                              Db
                                                                            Eb
Do me a wrong, you're a bringer of evil
                                                              Heaven and Hell
                  Db
Fb
The Devil is never a maker
                                                              Fh
      Db
                     Fb
                                                              They say that life's a carousel
Eb
The less that you give, you're a taker
                                                              Db
                                                              Spinning fast, you've got to ride it well
В
                                                              Gb
                                                              The world is full of Kings and Queens
So, it's on and on and on
Db
                       Eb
                                                              B
                                                                                    Ab
It's Heaven and Hell, oh well
                                                              Who blind your eyes and steal your dreams
                                                              Eb
         Db
                                                              It's Heaven and Hell, oh well
Fb
                       Fb
The ending is just a beginner
                                                              Eb
                                                              And they'll tell you black is really white
Eb
                        Db
The closer you get to the meaning
                                                              Db
Eb Db
                                                              The moon is just the sun at night
                         Fb
The sooner you'll know that you're dreaming
                                                              Gb
                                                              And when you walk in golden halls
                    Db
                                                              В
                                                              You get to keep the gold that falls
So, it's on and on and on
B
                    Db
                                                              Fb
                                                                                   Db
                                                              It's Heaven and Hell, oh no!
Oh, it's on and on and on
                                                              Eb
В
It goes on and on and on
                                                              Fool, fool!
Db
                       Fb
                                                              Db
                                                                                В
Heaven and Hell, I can tell
                                                              You've got to bleed for the dancer!
Fh
                                                              Eb
Fool, fool! Oh, yeah-yeah!
                                                              Fool, fool!
                                  Db
                                                                         В
Eb
                                                              Db
Well, if it seems to be real, it's illusion
                                                              Look for the answer!
         Dbm
                          Fb
Fb
                                                              Fbm
For every moment of truth, there's confusion in life
                                                              Fool, fool, fool!
Eb
                         Db
```