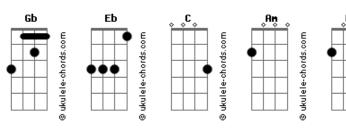

## **Black Sands - Crazy Heart**

```
tom:
                Gb (forma dos acordes no tom de Eb )
Capostraste na 3ª casa
Intro: C G Am F
[Vers]
Cruisin down the road
Don't know where to go
     G
I'm running all the lights
Tryna get you off my mind
Tryna get you off my mind
  C
Should've known you were gonna eat me up
   G
I must've been blind
                           Am
Now my heart is stuck on us
Got me kicking up the dust
[Pre-Cor]
        C
Got an old truck
And some bad luck
      G
Aint getting used to being a loner
               F
But you don't want me back
              G
And I'm just facing facts
[Cor]
             С
Oh she got me running away
And I be taking the blame
          G
Packed a bag of mistakes
And left her in the dark
Me and my crazy heart
                    C
Yeah oh she got me spilling my drinks
And now I can't even think
Threw it all in the sink
And left her in the dark
Me and my crazy heart
[Vers]
I've been on the run tryna let it out
           G
Straight shootin' downtown tryna get you off my mind
Still tryna get you off my mind
(Still tryna get you off my mind)
And girl it's been tough but I'm getting by
Acordes
```