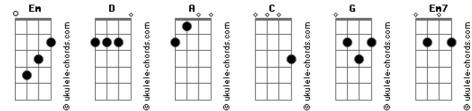

## Blackbear - My Worst

tom: Fm Intro: Em D A C Em This is the end, this is the end, this D Is the end of me Α Playin' pretend that I'm available Emotionally Em I'm off a Benz, goin' 'round bends D Could be the death of me A C I'm not ready, I'm not ready Em Maybe I'm the best mistake you ever made It sounds so fucking beautiful С When you say my name Fm I'm praying to a God, a God I don?t D Don't believe Α The more I hide my scars, the Easier I bleed С But maybe I'm the worst, the Worst you ?ver had Tell you you're b?autiful, then Fm7 Stab you in the back You're prayin' I'm the one, but G Maybe I'm a curse D The more you try to fix me Em7 The more you make it worse Could you love me at my worst? G D Could you love me even though Em7 That, that it hurts? G Could you love me, could you love me? Could you love me at my worst? (Em D A C) Yeah, don't try to call Do not disturb, I do not want to Speak Δ This is the end, demons are Friends, angels are enemies Em I'm just a fool, stuck in the D Past, your worst memories Α I'm not ready for you to forget me

## Em I know that I'm the best D Mistake you ever made It sounds so fucking beautiful C When you say my name D Fm I'm praying to a God, a God I don?t believe A I showed you all my scars That I let nobody see But maybe I'm the worst, the G Worst you ?ver had Tell you you're b?autiful, then Em7 Stab you in the back C You're prayin' I'm the one, but G Maybe I'm a curse D The more you try to fix me Em7 The more you make it worse Could you love me at my worst? G D Could you love me even though Em7 That, that it hurts? G C Could you love me, could you love me? D Em7 Could you love me at my worst? Em D A This is the end, this is The end С This is the end of me Em D A This is the end, this is The end С This is the end of me But maybe I'm the worst, the G Worst you ?ver had Tell you you're b?autiful, then Em7 Stab you in the back C You're prayin' I'm the one, but G Maybe I'm a curse D The more you try to fix me Em7 The more you make it worse Could you love me at my worst? G D Could you love me even though Em7 That, that it hurts? Could you love me, could you G