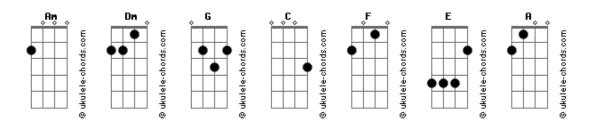

## **Blackbear - Queen Of Broken Hearts**

| tom:                                         | F Dm                                                  |
|----------------------------------------------|-------------------------------------------------------|
| Am                                           | Used to be a shooting star  E                         |
| Am Dm<br>I'm the queen of broken hearts      | When did I become so dark?<br>Am Dm                   |
| G<br>Break you in a thousand parts           | I'm the queen of broken hearts<br>G C                 |
| F Dm<br>Used to be a shooting star           | Break you in a thousand parts<br>F Dm                 |
| E When did I become so dark?                 | Used to be a shooting star<br>E                       |
| Am Dm                                        | When did I become so dark?                            |
| Yeah, you need to chill, girl, don't play me | I'm the queen of broken hearts                        |
| I'm too far gone, you can't save me          | Left you with a thousand scars                        |
| And I don't care, fucking hate me            | Used to be a shooting star                            |
| I popped a pill and I'm faded Am Dm          | When did I become so dark?                            |
| Take anything, make it about me              | Am Tell me, tell me I'm the worst                     |
| It's a heavy crown, it might drown me        | G C                                                   |
| I know it sucks bein' around me              | Make you cry and make you hurt  Dm                    |
| So does life, don't @ me, don't doubt me     | I'm the queen, bow down to me                         |
| Am Dm                                        | I will leave you out to bleed  Am  Dm                 |
| I'm the queen of broken hearts  C  C         | Tell me, tell me I'm the worst  G  C                  |
| Break you in a thousand parts  F Dm          | Make you cry and make you hurt<br>F Dm                |
| Used to be a shooting star<br>E              | I'm the queen, bow down to me                         |
| When did I become so dark?  Am Dm            | I will leave you out to bleed                         |
| I'm the queen of broken hearts G C           | Am I'm the queen of broken hearts (Yeah)              |
| Break you in a thousand parts  F  Dm         | <pre>G Break you in a thousand parts</pre>            |
| Used to be a shooting star                   | (A thousand parts)                                    |
| When did I become so dark?                   | F Dm<br>Used to be a shooting star                    |
| I'm the queen of broken hearts               | E<br>When did I become so dark?                       |
| Left you with a thousand scars               | Am Dm<br>I'm the queen of broken hearts               |
| Used to be a shooting star                   | (Of broken hearts)                                    |
| When did I become so dark?                   | G C Left you with a thousand scars                    |
| Am Dm<br>Blocked my post and my story        | F Dm Used to be a shooting star                       |
| G C I'm sorry, I can be annoying             | E When did I become so dark?                          |
| Am Dm                                        |                                                       |
| I go ghost without warning G C               | Am Dm<br>(When did I, when did I become so dark?)     |
| Popped a pill, now I'm snoring Am Dm         | (When did I, when did I become so dark?)              |
| Material girl, you can't afford me  GC       | Am Dm<br>(When did I, when did I become so dark?)     |
| This conversation got boring  F Dm           | (When did I, when did I become so dark?)              |
| You're so two thousand before me             | Am Dm<br>(When did I, when did I become so dark?)     |
| You're in the past                           | G<br>(When did I, when did I become so dark?)         |
| You're yesterday morning                     | <pre>F          Dm (Used to be a shooting star)</pre> |
| Am Dm<br>I'm the queen of broken hearts      | <pre>E When did I become so dark?</pre>               |
| Acordes                                      |                                                       |
| ACUIGES                                      |                                                       |