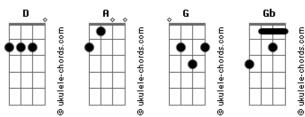

## **Blink 182 - 21 Days**

Tom: D
Intro: | Clean / slide

Intro: 2| distortion / slide x2

VERSE|
D
A
My mind wanders as I,m trying not to fall in love with you
G
'Cause everytime I wake I ponder on my mistakes of what I said
D
It is always my esteem that I sure lose
G
playing those stupid games as I always end up chasing you
Intro: 2| distortion / slide