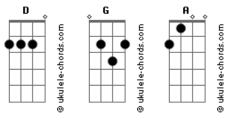

## Blink 182 - And I don't think that you're the one

```
Intro: Riff (x8)
It's never over 'til it's done
And I don't think that you're the one
Intro: Riff (x4)
End with A.
Dysentary Gary
Tom :D
Intro: (2x) strummed fast using up/down strokes
Intro: w/ Fill (2x)
Fill:
Riff 1: (2x) muted fast
Got a lotta heart ache.
                         He's a fucken weasel.
His issues make my mind ache. Wanna make a deal.
Cause I love your little motions. You with your pigtails.
What a nice creation. Worth another night in jail.
Pre-Chorus: (1x)-Clean Guitar
Chorus: (1x)
He's a player, diarrhea giver, tried to grow his hair out,
when friends were listening to Slayer.
I would like to find him Friday night.
Hanging out with mom and trying on his father's tights.
Post-Chorus: (6x)
Life just sucks, I lost the one. I'm giving up, she found
someone.
There's plenty more. Girls are such a drag.
```

## Acordes

```
Intro: w/ Fill (2x)
Fill:
 So all you little ladies. Be sure to choose the right guys.
 You'll come back to me maybe. I'll shower you with lies.
D
                        D
 Got a lotta heart ache. He's a fucken weasel.
Decisions make my mind ache. Wanna make a deal.
Pre-Chorus: (2x)-Clean Guitar
Ease away the problems and the pain.
The girl chose the guy that makes you wanna kick and scream.
All along, you wish that she would stay.
Fuck the guy that took and ran away, yeah.
Chorus: (1x)
He's a player, diarrhea giver, tried to grow his hair out,
when friends were listening to Slayer.
I would like to find him Friday night.
Hanging out with mom and trying on his father's tights.
Post-Chorus: (6x)
Life just sucks, I lost the one. I'm giving up, she found
someone.
There's plenty more. Girls are such a drag.
[Bass Solo Type Thing] PLAY D then G clean (4x)
Post-Chorus: (6x)
Fuck this place, I lost the war. I hate you all, your mom's a
Where's my dog? Cause girls are such a drag.
End on Intro(Slightly Different)
```