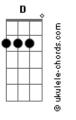

## Blink 182 - Anthem Part 3

| tom:                                                                     | Like embalming deep in your head                                         |
|--------------------------------------------------------------------------|--------------------------------------------------------------------------|
| D<br>Intro: (Parte 01 de 03)                                             | When your job has gone to deep shit<br>If you've fallen off of that list |
| [Guitarra Base]                                                          | When you're clinching both of your fists                                 |
|                                                                          | Like you aimed and then you just missed                                  |
| [Guitarra Solo 4x]                                                       | A<br>Let the record show that you're fixed                               |
|                                                                          | Don't you give up now just get up and resist                             |
| (Parte 02 de 03)                                                         | [Refrão]                                                                 |
| [Guitarra Base] 2X                                                       | D<br>This time I won't be complacent                                     |
|                                                                          | G<br>The dreams I gave up and wasted                                     |
| [Guitarra Solo]                                                          | B A<br>A new high a new ride                                             |
|                                                                          | G<br>And I'm on fire My hope shit ends here tonight                      |
| (Parte 03 de 03)                                                         | [Passagem]                                                               |
| [Guitarra Base]                                                          |                                                                          |
| D G                                                                      | [Terceira Parte]                                                         |
| [Guitarra Solo]                                                          | Bm A                                                                     |
|                                                                          | And after you had the time of your life<br>Bm                            |
|                                                                          | Flat-lined and lead toward the light<br>G                                |
|                                                                          | You'll despair the wreckage and find                                     |
|                                                                          | No one gave a fuck that you died                                         |
| [Primeira Parte]                                                         | [Refrão]                                                                 |
|                                                                          |                                                                          |
|                                                                          | D<br>This time I won't be complacent                                     |
| D<br>Everything that we've tried                                         | G<br>The dreams I gave up and wasted                                     |
| We'll keep waking up to that light                                       | B A A new high a new ride                                                |
| A<br>We'll see rising of a new tide                                      | G<br>And I'm on fire                                                     |
| We are starting up a new life                                            | My hope shit ends here tonight                                           |
| В                                                                        |                                                                          |
| When your head is hanging too low<br>When your heart is about to explode | [Ponte]                                                                  |
| Α                                                                        |                                                                          |
| You can make it anywhere go                                              |                                                                          |
| There's no fear when you get here give up that ghost                     | [Final]                                                                  |
| [Instrumental]                                                           |                                                                          |
|                                                                          |                                                                          |
| [Cogunda Darta]                                                          | D G<br>It's my high it's my mind                                         |
| [Segunda Parte]                                                          | All made up it's alright                                                 |
|                                                                          | If I fall on some nails                                                  |
| P                                                                        | If I win or set sail, I won't fail                                       |
| When your dreams just seem like they're dead <b>Acordes</b>              | U<br>I won't fail                                                        |