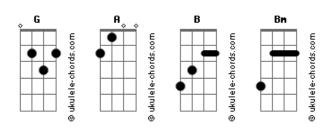

## Blink 182 - Anthem Part 3

| tom:                                                                     | Like embalming deep in your head                                         |
|--------------------------------------------------------------------------|--------------------------------------------------------------------------|
| D<br>Intro: (Parte 01 de 03)                                             | When your job has gone to deep shit<br>If you've fallen off of that list |
| [Guitarra Base]                                                          | When you're clinching both of your fists                                 |
|                                                                          | Like you aimed and then you just missed                                  |
| [Guitarra Solo 4x]                                                       | A<br>Let the record show that you're fixed                               |
|                                                                          | Don't you give up now just get up and resist                             |
| (Parte 02 de 03)                                                         | [Refrão]                                                                 |
| [Guitarra Base] 2X                                                       | D<br>This time I won't be complacent                                     |
|                                                                          | G<br>The dreams I gave up and wasted                                     |
| [Guitarra Solo]                                                          | B A<br>A new high a new ride                                             |
|                                                                          | G<br>And I'm on fire My hope shit ends here tonight                      |
| (Parte 03 de 03)                                                         | [Passagem]                                                               |
| [Guitarra Base]                                                          |                                                                          |
| D G                                                                      | [Terceira Parte]                                                         |
| [Guitarra Solo]                                                          | Bm A                                                                     |
|                                                                          | And after you had the time of your life<br>Bm                            |
|                                                                          | Flat-lined and lead toward the light<br>G                                |
|                                                                          | You'll despair the wreckage and find                                     |
|                                                                          | No one gave a fuck that you died                                         |
| [Primeira Parte]                                                         | [Refrão]                                                                 |
|                                                                          |                                                                          |
|                                                                          | D<br>This time I won't be complacent                                     |
| D<br>Everything that we've tried                                         | G<br>The dreams I gave up and wasted                                     |
| We'll keep waking up to that light                                       | B A A new high a new ride                                                |
| A<br>We'll see rising of a new tide                                      | G<br>And I'm on fire                                                     |
| We are starting up a new life                                            | My hope shit ends here tonight                                           |
| В                                                                        |                                                                          |
| When your head is hanging too low<br>When your heart is about to explode | [Ponte]                                                                  |
| Α                                                                        |                                                                          |
| You can make it anywhere go                                              |                                                                          |
| There's no fear when you get here give up that ghost                     | [Final]                                                                  |
| [Instrumental]                                                           |                                                                          |
|                                                                          |                                                                          |
| [Cogunda Darta]                                                          | D G<br>It's my high it's my mind                                         |
| [Segunda Parte]                                                          | All made up it's alright                                                 |
|                                                                          | If I fall on some nails                                                  |
| P                                                                        | If I win or set sail, I won't fail                                       |
| When your dreams just seem like they're dead <b>Acordes</b>              | U<br>I won't fail                                                        |