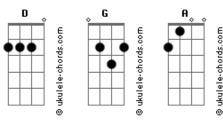

## **Blink 182 - Dysentery Gary**

```
Tom: D
Intro:
Got a lotta heart ache
He's a fuckin' weasel
His issues make my mind ache
Wanna make a deal
 'Cause I love your little motions
 You do with your pigtails
What a nice creation
Worth another night in jail
He's a player, diarrhea giver
Tried to grow his hair out, friends were listening to Slayer
I'd like to find him Friday night
Hanging out with mom, trying on his father's tights
Riff:
                   Riff
Life just sucks, I lost the one
   Riff
                   Riff
I'm giving up, she found someone
Riff
There's plenty more
Riff
Girls are such a drag
So all you little ladies
 Be sure to choose the right guys
You'll come back to me maybe
```