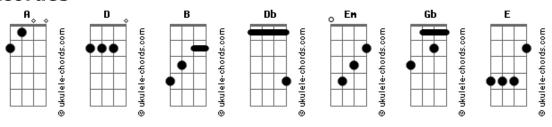

is love?
B Db A
But why stay when you're not the only one?

-Riff #1 (w/ the following lyrics)

She's proved she's strong Be brave, be strong.

CHORUS:

She's better off sleeping on the floor 'Cause she fell right off when all Is said, you know It's okay to just want more

BRIDGE:

B-E Gb Α She's better off sleeping on the floor Gb Α She's better off sleeping on the floor (Because she fell right off her bed) Gb Α She's better off sleeping on the floor Gb She's better off sleeping on the floor (Because she fell right off her bed) Gb Α She's better off sleeping on the floor Gb She's better off sleeping on the floor (Because she fell right off her bed) Gb Α She's better off sleeping on the floor Gb Α She's better off sleeping on the floor (Because she fell right off her bed)

## **Acordes**