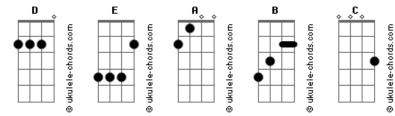

## Blink 182 - Online Songs

## Tom: D

Standard Tuning: EADGBE Intro: Pt. 1 Intro Pt.2 Riff A (Palm Mute) Riff A (Ending) Bridge (Hold Through Verse)

Riff <mark>B</mark>

Riff C Pt.1

Riff <mark>C</mark> Pt.2

Riff C Pt.2 (Cont'd)

## **Acordes**



## Ending

| Order:                     | -   |
|----------------------------|-----|
| Intro: Pt.1                | х З |
| Intro: Pt.2                | x 1 |
| Riff <mark>A</mark>        | x 4 |
| Riff A Ending              | x 1 |
| Bridge                     | x 1 |
| Riff <mark>A</mark>        | x 4 |
| Riff <mark>A</mark> Ending | x 1 |
| Bridge                     | x 1 |
| Pick Slide                 |     |
| Riff <mark>B</mark>        | x 2 |
| Bridge                     | x 1 |
| Pick Slide                 |     |
| Riff <mark>B</mark>        | x 4 |
| Riff <mark>C</mark> Pt.1   | x 1 |
| Riff <mark>C</mark> Pt.2   | x 1 |
| Riff <mark>B</mark>        | x 4 |
| Ending                     |     |