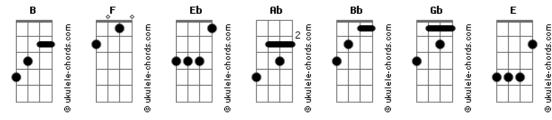

## Blink 182 - Pathetic

```
Tom: B
                                                                  don't pull me down
                                                                                Bb
  CHORDS
                                                                  this is where i belong
                                                                   E
    B F Eb Ab Bb Gb E
                                              Base da Riff:
                                                                  (i think i'm different but i'm the same & i'm wrong)
                                                                              Bb Gb
                                                                  Ab
                                                                  don't pull me down
                                                                                 Bb
Riff:
                                                                  this is where i belong
                                                                  (I think i'm different)
Intro: Riff (x3 and a half)
                                                                  this is where i belong
Verse1:
                                                                  Riff:
  B
i know i'm pathetic i knew when she said it
                                                                  Repetir o Verse 1
                      Eb
a loser a bum's what she called me when i drove her home
                                                                  i think its disgusting believing and trusting
                                                                  if i gave a fuck there would be nothing for me to prove
В
there's no more waiting and sure no more wasting
                                                                  although its amusing its slightly confusing
                                                                  i've done all i can but her ego is still hard to move
you got you got you got to help me out
    F
                           Eb
i've done all i can but she still wants to be left alone
                                                                  and i'll try not to argue
                                                                  no one no one no one likes a drop out
 В
you got you got you got to help me out
                                                                  mistakes are hard to undo
  F
                 Fb
                                                                  repetir CHORUS
and i'll try not to argue
 В
no one no one no one likes a drop out
                                                                  Riff (x4)
 F
            Eb
mistakes are hard to undo
                                                                  G#, Bb-F#, Bb-E
CHORUS:
                                                                  repeat CHORUS
            Bb Gb
Ab
                                                                  end on G#
```