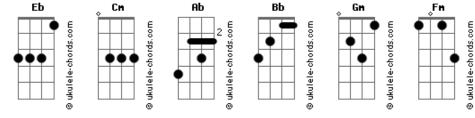

## Blink 182 - Pin The Grenade

Tom: Eb

[Primeira Parte] Ab Back down I feel that you're leaving me Fb Right now it feels like you're bleeding me dry Ab Slow down you took away a piece of me Cm Eb I don't wanna let go don't wanna let go [Segunda Parte] Eb Cm Drove home I'm running out of oxygen Eb Cm Tight rope tonight it's like I'm walking on air Ab Black smoke coming from the underground Cm Ab I don't wanna let go don't wanna let go [Refrão] Fb Bb Hey! Wait! Pin the grenade! If you don't love me lie to my face Bb Fb Hey! Wait! Get out of my brain Ab If you don't love me lie to my face Fb Fm Just another night before I'm lost and all alone Ab If you're gonna kill me baby please just do it slow Eb Bb Hey! Wait! Pin the grenade! Fb Bb Ab If you don't love me lie to my face Ab If you don't love me lie to my face [Terceira Parte] Fb My god how could you talk to me like that? Ab Let's stop you changed your mind and called a ride home Ab You dropped a hint that I embarrassed you Fb I don't wanna let go don't wanna let go [Quarta Parte] Ab Cm Midnight I'm underneath the landslide Fb Cm Fast life I leave you on the side of the road If you don't love me lie to my face