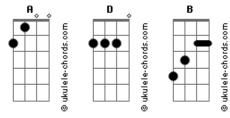

## Blink 182 - Shut Up

| Tom: <mark>A</mark><br>Intro: Riff 1                                                                  | X4                                                    | Letra<br>-==                                                                                                                                                                                                                                 |
|-------------------------------------------------------------------------------------------------------|-------------------------------------------------------|----------------------------------------------------------------------------------------------------------------------------------------------------------------------------------------------------------------------------------------------|
| Verso 1<br>A<br>                                                                                      |                                                       | Shut the fuck up she said<br>I'm going fucking deaf<br>You're always too loud<br>Everything's too loud                                                                                                                                       |
| Essa parte é só com o ba:<br> -7- <br> -7- <br> -5-                                                   | ixo.                                                  | Now that all my friends left<br>this place is fucking dead<br>I want to move out<br>When we can move out<br>The shit has got to stop                                                                                                         |
| Riff 1 x3                                                                                             |                                                       | I'll run away                                                                                                                                                                                                                                |
| Verso 2 Que nem o primeiro.<br>Refrão<br>D A A x2 B D x2                                              |                                                       | Get the fuck up she said<br>Your life is meaningless<br>It's going nowhere<br>You're going nowhere                                                                                                                                           |
| <br> -7-      -14- <br> -7-   -7-   -14- <br> -5-   -7-   -12-                                        | <br>     <br> -4-   -7- <br> -4-   -7- <br> -2-   -5- | You're just a fuck up she said<br>I'll live alone instead<br>She said "You don't care"<br>I know I don't care                                                                                                                                |
| Verso 3<br>A C#? D<br>        <br>        <br>    -6-   -7- <br> -7-   -7-   -7- <br> -7-   -4-   -5- |                                                       | I'll never ask permission from you<br>Fuck off I'm not listening to you<br>I'm not coming home<br>I'm never going to come back home<br>I got too fucked up again<br>And passed out on the place<br>Tried to forget you<br>I can't forget you |
| -5-    <br>Refrão<br>Riff 2                                                                           | хб                                                    | No sleep on this flight<br>I'll think about the nights<br>We had to get through<br>How did we get through?                                                                                                                                   |
| Riff 3 x2                                                                                             |                                                       | I'll never ask permission from you<br>Fuck off I'm not listening to you<br>I'm not coming home<br>I'm never going to come back home                                                                                                          |
| Refrão                                                                                                |                                                       | I think it's time that I should lea                                                                                                                                                                                                          |
| Riff 1 x4<br>Termina com A.                                                                           |                                                       | I'll never ask permission from you<br>Fuck off I'm not listening to you<br>I'm not coming home                                                                                                                                               |
|                                                                                                       |                                                       | I'll run away                                                                                                                                                                                                                                |