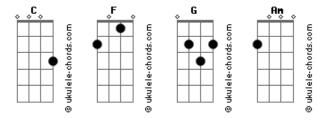

## Blink 182 - Transvestite

```
[Segunda Parte]
                            tom:
                                                                               F
                C
Intro: C F G C
                                                               My mom's not the same
                                                               As she was in the past
                                                                                           F
                                                               If I misbehave she kicks my ass
                                                                                     F
                                                               C
                                                               My mom's not quite the woman
                                                               That she was before
[Primeira Parte]
                                                               When my friends come over
                  F
                                                                            F
My mom she`s not a woman anymore
                                                               She likes to wrestle them down to the floor
G
She dresses like, dresses like
                                                               [Refrão]
Dresses like a man
                                                                         G
                                                               I close my eyes (I close my eyes)
Am F
(She dresses like man)
                                                               Am
                                                               My mom's not a woman anymore
                          F
                                                                                   G
Oh how she's not as feminine as she
                                                               She's wearing a disguise
                                                               Am F C G Am F
Every time she leaves through that door
Used to be before
                                                                (CGAmF)
(CGAmF)
G F
Oh how she's so damn masculine
[Refrão]
                                                                [Terceira Parte]
С
          G
                                                               C
I close my eyes (I close my eyes)
                                                               My mom's a
             F
Am
                                                               G
My mom's not a woman anymore
                                                               My mom's a
                                                                               E
                   G
                                                               Am
She's wearing a disguise
                                                               My mom's a transvestite
              F
                                   C G Am F
Am
Every time she leaves through that door
                                                               С
                                                               My mom's a
(CGAmF)
                                                                               F
                                                               My mom's a transvestite
                                                               [Final] C F G F
C F G F C
```