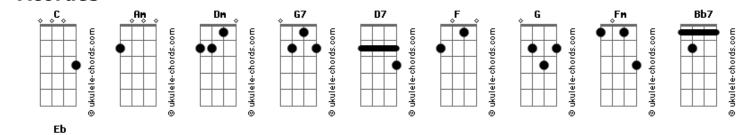

## Tom: C Someone I really could care for Bridge Intro: C Am Dm G7 C Am Dm G7 G7 Dm С And then there suddenly appeared before me G7 C Am Dm Dm G7 C The only one my heart could ever hold Blue moon, G7 С Am Dm Fm Bb7 Eb I heard somebody whisper, "Please adore me" You saw me standing alone D7 G7 D7 C Am D7 D7 G G And when I looked, the moon had turned to gold Without a dream in my heart F C Am Dm G7 C Am Dm Without a love of my own Blue moon G7 C Am Dm G7 С Am Dm Now I'm no longer alone D7 C Am Without a dream in my heart F G7 Blue moon C Am G7 Dm Am D7 You knew just what I was there for D7 C Am D7 С You heard me saying a prayer for Without a love of my own F Fm C F G С Acordes