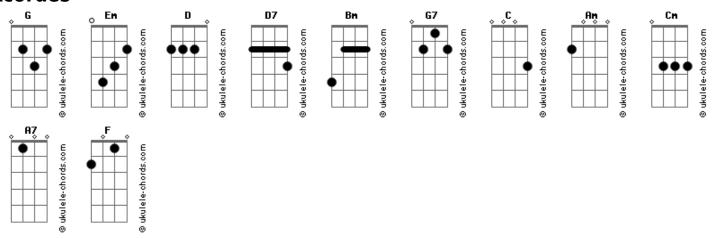

|    |
|----------------------------------------------------------------------------------------------------------------------------------------------------------------------|----|
| Interlude: ( G G Em D D7 Cdim G Bm D7 G G7 )                                                                                                                         |    |
| C Am Cm G Edim Sometimes the things I do astound me Am Am Am Am Cdim Mostly whenever you're around me G G Em D D7 Cdim G Lately I seem to walk as though I had wings |    |
| Bm D7 G G7 I bump into things like someone in love C Am G Each time I look at you I'm limp as a glove F D7 G And feeling like someone in love                        | А7 |

## **Acordes**