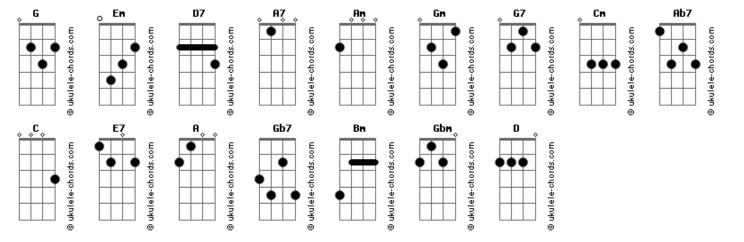

## **Blossom Dearie - More Than You Know**

```
Tom: G
                                                                 D7 A7
                                                                                   D7 D7
                                                          Lately I find, you're on my mind more than you know
  Intro: Cdim D7 A7 D7 D7 G Em Am D7- Gm
                                                                                     D7
                                                          D7/13-
                                                                                G
                                                          Whether you're right, whether you're wrong
                                                                               Fdim Am
                                                          Girl of my heart, I'll string along
Whether you are here or yonder, whether you are false or true
                                                          Cdim G E7
                                                                                      A D7 G
                                                                                                    Am G
                                                          I need you so, more than you'll ever know
               D7 -
                              Gm Gm
Am/11 Ab7
                                                                         Gb7
Whether you remain or wander,
                                       I am growing fonder Loving you the way that I do
                                                            Em
                                                                     Gbm
of you
Gm
                                                          There's nothing I can do about it
                                                          Gm A7 D
      Gm G7
                                                          Loving may be all you can give
E7 Em A7 D7
Even though your friends forsake you, even though you don't
                                                                                          Fdim D
                                                          But Honey I can't live without it
Cm
                                                                   G D7
Am/11 Ab7
                                                          D7/13-
Wouldn't I be glad to take you,
                                                          Oh how I'd cry, oh how I'd cry
                                      give you the break
you need
                                                                        C Fdim
D7/13-
                                                          If you got tired, and said goodbye
More than you know, more than you know
G7 C Fdim Am
Girl of my heart, I love you so
                                                                     G E7
                                                          More than I'd show, more than you'd ever know
```