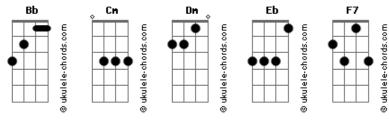

## **Bo Burnham - Any Day Now**

```
Bb Cm

It'll stop any day now Dm Eb F7

(Any day now, any day now)
Bb Cm

It'll stop any day now
Dm Eb F7

(Any day now, any day now)
Bb Cm

It'll stop any day now
Dm Eb F7

(Any day now, any day now
Dm Eb F7

(Any day now, any day now)
Bb Cm

It'll stop any day now
Dm Eb F7

(Any day now, any day now)
Bb Cm

It'll stop any day now
Dm Eb F7
```

```
(Any day now, any day now)
Bb Cm
It'll stop any day now
Dm Eb F7
(Any day now, any day now)
Bb Cm
It'll stop any day now
Dm Eb F7
(Any day now, any day now)
Bb Cm
It'll stop any day now
Dm Eb F7
(Any day now, any day now)
Bb Cm
It'll stop any day now
Dm Eb F7
(Any day now, any day now)
Bb Cm
It'll stop any day now)
Bb F7
(Any day now, any day now)
Dm Eb F7
(Any day now, any day now)
```

## **Acordes**