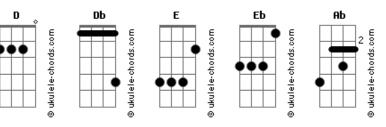

## **Bôa (UK) - Scoring**

```
Aadd9 F Aadd9
                                                           You take pleasure, in making it hard to see
              tom:
                                                           [Refrão]
[Primeira Parte]
                                                           E Eb E Ab
                                                                       Db E Eb E Ab
                                                           I, I
E Eb E Ab
I, I
                                                                       will never be ta-ken by your humility
Score the lines in a deepening order
                                                                       Db Gb
                                                                                                C B
                                       D
                                                                       will never fall on my knees, now
Score them deep, just to make sure you told her
                               Α
                                    G
                                                           [Ponte]
Destructive rage, it's just easier to be that way
                        Db
                               D
At least you never have to eat the words you say
                                                           Make sure she's breathing
[Pré-Refrão]
                                                           Make sure she's feeling
        F Aadd9
PhheA
                                                           Make sure she's responding to you, now
I take pleasure in being all alone
                                                                 G A C
       F Aadd9
                                                           So you can tell her the score
I save passion in making it on my own
                                                                          G
                                                           Make sure she's breathing
[Refrão]
                                                                          Dbm
                                                           Make sure she's feeling
                                                           Make sure she's responding to you, now
                                                           C G
                                                                           A CB
                                                           So you can hurt her even more
                                                           [Final]
                                                           E Eb E Ab
I, I
E Eb E Ab
                                                                      Db E Eb E Ab
                                                                      will never be bea-te
Db E Eb E Ab
                                                                                       bea-ten
                                                                                                 by your brutality and
E Eb E Ab
                 E Eb E Ab
                                  Db
            Db
                                                           I I, I will never be sha-ken E Eb E G Eb E Db Eb E C D
   I, I
           will never be ta-ken by your humility
                                                                                                 by your stupidity and
            Db Gb
E Eb E Ab
                                                           I, oh, I, oh, I, oh, oh, oh E Eb E G
           will never fall on my knees, now
[Segunda Parte]
                                                             Make sure she's breathing
                                                             Eb E Db
                                                             Make sure she's feeling
Bear the weight of the world as you told her
                                                             Eb E C
                                                             Make sure she's responding to you, now
                          С
                              D
                                                           E Eb E G Eb E Db Eb E
But it weighs heavy on a wounded shoulder
                                                             Make sure, make sure,
Sow the petals on a dying flower
                                                             Don't you hurt her, no
                                                           E Eb E G Eb E Db Eb E
At least you know that she will stay in your power
                                                             Make sure, make sure,
                                                                                     make sure
[Pré-Refrão]
                                                             Don't you dare hurt her
       F Aadd9
I take pity, on those who can't see clearly
```