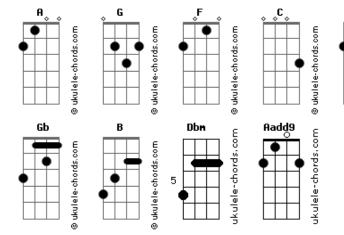

## **Bôa (UK) - Scoring**

```
Aadd9 F Aadd9
                                                           You take pleasure, in making it hard to see
              tom:
                                                           [Refrão]
[Primeira Parte]
                                                           E Eb E Ab
                                                                       Db E Eb E Ab
                                                           I, I
E Eb E Ab
I, I
                                                                       will never be ta-ken by your humility
Score the lines in a deepening order
                                                                       Db Gb
                                                                                                C B
                                       D
                                                                       will never fall on my knees, now
Score them deep, just to make sure you told her
                               Α
                                    G
                                                           [Ponte]
Destructive rage, it's just easier to be that way
                        Db
                               D
At least you never have to eat the words you say
                                                           Make sure she's breathing
[Pré-Refrão]
                                                           Make sure she's feeling
        F Aadd9
PhheA
                                                           Make sure she's responding to you, now
I take pleasure in being all alone
                                                                 G A C
       F Aadd9
                                                           So you can tell her the score
I save passion in making it on my own
                                                                          G
                                                           Make sure she's breathing
[Refrão]
                                                                          Dbm
                                                           Make sure she's feeling
                                                           Make sure she's responding to you, now
                                                           C G
                                                                           A CB
                                                           So you can hurt her even more
                                                           [Final]
                                                           E Eb E Ab
I, I
E Eb E Ab
                                                                      Db E Eb E Ab
                                                                      will never be bea-te
Db E Eb E Ab
                                                                                       bea-ten
                                                                                                 by your brutality and
E Eb E Ab
                 E Eb E Ab
                                  Db
            Db
                                                           I I, I will never be sha-ken E Eb E G Eb E Db Eb E C D
   I, I
           will never be ta-ken by your humility
                                                                                                 by your stupidity and
            Db Gb
E Eb E Ab
                                                           I, oh, I, oh, I, oh, oh, oh E Eb E G
           will never fall on my knees, now
[Segunda Parte]
                                                             Make sure she's breathing
                                                             Eb E Db
                                                             Make sure she's feeling
Bear the weight of the world as you told her
                                                             Eb E C
                                                             Make sure she's responding to you, now
                          С
                              D
                                                           E Eb E G Eb E Db Eb E
But it weighs heavy on a wounded shoulder
                                                             Make sure, make sure,
Sow the petals on a dying flower
                                                             Don't you hurt her, no
                                                           E Eb E G Eb E Db Eb E
At least you know that she will stay in your power
                                                             Make sure, make sure,
                                                                                     make sure
[Pré-Refrão]
                                                             Don't you dare hurt her
       F Aadd9
I take pity, on those who can't see clearly
```