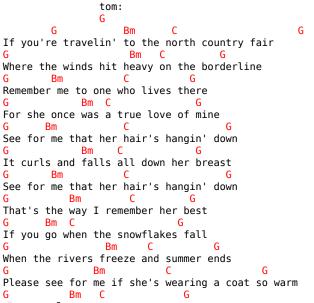

## **Bob Dylan - Girl From The North Country (feat. Johnny Cash)**

```
To keep her from the howling winds
             Bm
If you?re travelin' in the north country fair

Bm C G
Where the winds hit heavy on the borderline
G Bm C
Please say hello (Remember me) to the one who lives there G G G
For she once was a true love of mine
G Bm C G

If you?re travelin' in the north country fair
G Bm C G

Where the winds hit heavy on the borderline
G Bm C G
Remember me to the one who lives there
G Bm C
For she once was a true love of mine
A true love of mine A true love of mine
A true love of mine A true love of mine
              С
A true love of mine A true love of mine
G Bm C
She once was a true love of mine
```