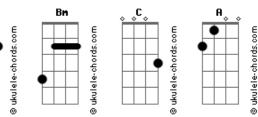

## **Bob Dylan - Girl From The North Country (feat. Johnny Cash)**

```
To keep her from the howling winds
             Bm
If you?re travelin' in the north country fair

Bm C G
Where the winds hit heavy on the borderline
G Bm C
Please say hello (Remember me) to the one who lives there G G G
For she once was a true love of mine
G Bm C G

If you?re travelin' in the north country fair
G Bm C G

Where the winds hit heavy on the borderline
G Bm C G
Remember me to the one who lives there
G Bm C
For she once was a true love of mine
A true love of mine A true love of mine
A true love of mine A true love of mine
              С
A true love of mine A true love of mine
G Bm C
She once was a true love of mine
```