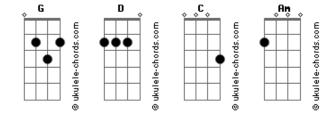

## Bob Dylan - Knockin' On Heaven s Door

Tom: G

G D C 00000000h G D C 00000000h D G Am Mama, take this badge off of me D C G I can't use it anymore G Am D It's getting dark, too dark to see D G C I feel like I'm knocking on heaven's door G D Am Knock, knock, knocking on heaven's door D Knock, knock, knocking on heaven's door D G Am Knock, knock, knocking on heaven's door G D С