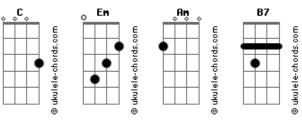

Tom: C

## **Bob Dylan - Things Have Changed**

```
apotraste na 4º casa [Intro] Am2 Em
E|--0-0-0-|----0-0-0-|----0-0-0-|
B|--0-0-0-|----3-3-3-|
G | --2-2-0- | -----0-----0-0-0- | -----0-0-0- |
D|--2-2-0-|----2-2-2-2-|----2-2-2-2-|
A | --0-0-0-| -----2----2-2-2-| ----2--2-2-2-| E | ------| -0------|
A worried man with a worried mind
No one in front of me and nothing behind
There's a woman on my lap and she's drinking champagne
Got white skin, got assassin's eyes
I'm looking up into the sapphire tempered skies
I'm well dressed, waiting on the last train
Standin' on the gallows with my head in the noose
Any minute now I'm expectin' all hell to break loose
People are crazy and times are strange
I'm locked in tight, I'm out of range
I used to care but - things have changed
( Em Am B7 )
This place ain't doin' me any good
I'm in the wrong town, I should've been in Hollywood
Just for a second there I thought I saw something move
Gonna take dancin' lessons, do the jitterbug rag
```