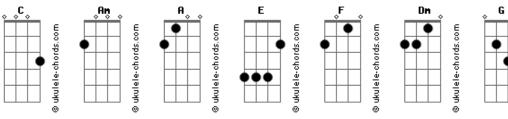

## Bob Dylan - This Wheel's On Fire

Tom: C

```
And hide it in your case
Am
If your me mory serves you well
                                                              If I knew for sure that it was yours
We were goin' to meet again and wait
                                                                   С
                                                              But it was oh so hard to tell
 F
So I'm go in to unpack all my things
 F Dm Am
                                                              But you knew that we would meet again
And sit before it gets to o late
                                                                  F Dm
 C Am
                                                              If your memory serves you well ... Chorus
No man alive will c ome to you
 C Am
With a nother tale to t ell
 C Am
                                                               Α
But you kn ow that we shall m eet again
 F Dm Am
                                                                  E.
If your me mory se rves you w ell
                                                                 F
Chorus:
 Dm F C G G7
 This wheel's on f ire, rol ling down the r oad
                                                                   ſ
 CGFC
Best n otif y my ne xt of k in
                                                                   С
 FGA
T his wheel s hall exp lode!
                                                                    C
                                                                   F
Am
If your memory serves you well
B07
I was goin' to confiscate your lace
                                                              Enjoy!
            F
```