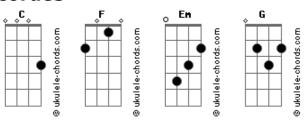

## **Bob Dylan - You Angel You**

Tom: C C F You angel you You got me under your wing Fm The way you walk and the way you talk I feel I could almost sing You angel you You're as fine as anything's fine I just want to watch you talk With your memory of my mind (refrão) And Lord, I can't sleep at night for trying Em F Yes, I never did feel this way before

## **Acordes**

```
Never did get up and walk the floor

C Em F G

If this is love, then give me more and more and more and more

You angel you,
You're as fine as can be
The way you walk and the way you talk
Is the way it ought to be