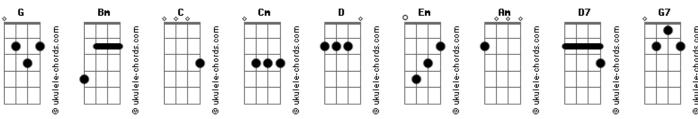

## **Bob Dylan - You Belong To Me**

```
Tom: G

G Bm
See the pyramids along the Nile
C G
Watch the sunrise from a tropic Isle
C C G
Just remember, darling all the while
Am D D7
You belong to me.

G Bm
See the market place in a old Algiers
C G
Send me photographs and souvenirs
C C G
Send me photographs and souvenirs
C C G
Just remember when a dream appears
Am D7 G
You belong to me.
```

| G G7 C I'll be so alone without you. A7 D D Maybe you'll be lonesome too                                                                                    |
|-------------------------------------------------------------------------------------------------------------------------------------------------------------|
| And blue.                                                                                                                                                   |
| G Bm  Fly the ocean in a silver plane C G  See the jungle when it's wet with rain C Cm G D Em  Just remember 'til you're home again Am D  You belong to me. |
| I'll be so alone                                                                                                                                            |
| Fly the ocean                                                                                                                                               |