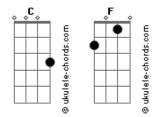

## **Bob Marley - Bend Down Low**

Tom: C

C F Bend down low, let me tell you what I know Bend down low, let me tell you what I know Fisherman row, to reep what you sow now Tell you all i know, you've got to let me go now All you've got to do is Bend down low, let me tell you what I know Bend down low, let me tell you what I know You keep on knockin but you can't come in