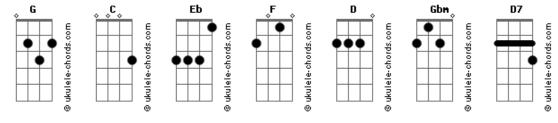

## **Bob Marley - Rebel Music**

Tom: G

Intro: C Eb F C D Gbm D7
Gbm : D7
I, rebel music
I, rebel music
Why can't we roam
this open country(open country)
Oh why can't we be what we want to be
We want to be free(want to be free)
3 o'clock - roadblock, curfew
And I've got to throw away
Yes I've got to throw away
Yes I've got to throw away
Yes I've got to throw away
My little herb stalk
I, rebel music

## **Acordes**