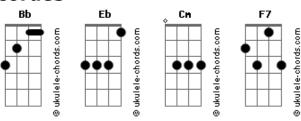

Tom: Bb

## **Bob Marley - Small Axe**

```
(Eb Bb Cm Bb )

Eb Bb F7
why boasterh theyself, oh evil man
Eb Bb F7
playing smart and not being clever
Eb Bb F7
i say you're working inequity to achieve vanity, yeah
Eb Bb F7
but the goodness of Jah Jah I-dless for I-ver

Eb Bb
if you are a big tree
Cm Bb
we are the small axe
Eb Bb
sharpend to cut you down
Cm Bb
ready to cut you down
```

## **Acordes**

```
Eb Bb F7
these are the words of my master
Fb Bb F7
telling me that no weak heart shall prosper
whosever diggeth a pit
shall fall in it, shall fall in it
Eb Bb
whosever diggeth a pit
shall bury in it, bury in it
Eb Bb
if you are a big tree
Cm Bb
we are the small axe
Eb Bb
sharpend to cut you down
ready to cut you down
```