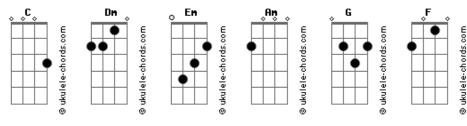

## **Bob Marley - Trouble On The Road Again**

Tom: C

Intro Dm Em Am

Dm G Am

Trouble On The Road Again
Dm G Am

Trouble's i said like it have to rain
Dm G Am

Trouble On The Road Again
Dm G Am

every day day my poor heart say
Dm G Am