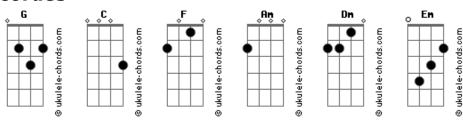

## Bon Iver - I Can't Make You Love Me

```
Intro: F
                            C
                                Am
         Am
              Am
Verse:
Turn down the lights;
Turn down the bed.
Turn down these voices
Inside my head.
Lay down with me;
Tell me no lies.
Just hold me close;
Don't patronize.
       G G
Don't patronize me.
Cause I can't make you love me
If you don't.
You can't make your heart feel
Something it won't.
Here in the dark
      G
In these final hours,
        Am
I will lay down my heart
And I'll feel the power;
But you don't.
No, you don't.
Cause I can't make you love me
If you don't.
Bridge Intro: F Am Am F F
```

Bridge Intro: F Am Am F F C

## **Acordes**