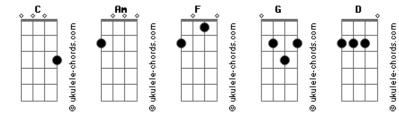

## Bon Jovi - Dirty little secret

Tom: C G G Hit the lights and I'll come crawling thru your window tonight Am F F G I light a candle in the garden of love Come on and send a sign G Am To blind the angels looking down from above I'll be your dirty little secret and you'll be mine Am F You got me knock, knock, knockin' at your door I want, I need the fruit off your vine G Am G The taste is bittersweet 'cause I know you're not mine And I'll be coming back for more Am I wanna come inside We made a promise and we'll keep it Am G (Chorus) Our dirty little secret G G Am Hit the lights and I'll come crawling thru your window tonight (solo) G Am Come on and send a sign Am G (Chorus) I'll be your dirty little secret and you'll be mine G Hit the lights and I'll come crawling thru your window tonight F G You got me knock, knock, knockin' at your door F G Come on and send a sign Am G And I'll be coming back for more Am G I'll be your dirty little secret and you'll be mine We made a promise and we'll keep it F G You got me knock, knock, knockin' at your door Δm Our dirty little secret Am G And I'll be coming back for more (Verse) We made a promise and we'll keep it Am We'll act like strangers when you're holding his hand Am G Our dirty little secret 'cause there's a danger that we both understand С D Our dirty little secret Am We run like thieves through the temple of sin Am G Our dirty little secret G 'Til we fall on our knees Dirty little secret Am Then you go back to him Am Our dirty little secret I wanna feel alive (Chorus) transcripted by Felipe Fontoura Melachawças