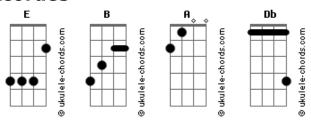

## Bon Jovi - Edge Of Broken Heart

```
Ponte:
Intro: E B B A
                                                            I'm the one who needs you, now you can believe it
                                                             I'll be there to catch you when you fall
And there I stood just like a soldier I was tough, until I saw
                                                             Refrão:
                                                             Oooo, here I am
I said Hello, but she just turned away
                                                                                 В
                                                             On the edge of a broken heart
                                                                                            I'm a man
Hey Romeo, whatcha doin' with my girl,
                                                                                В
                                                             On the edge of a broken heart
                                                                                            Here we stand
Who are you abusing now, well I turn and walk away
                                                   (Turn and
                                                                                В
                                                             On the edge of a broken heart
                                                             So run if you can 'cause you know I'm a man on the edge
                                                                                В
                                                                       В
                                                            On the edge of a broken heart
I'm gonna please her, now you can believe it
                                                                                             I'm on the edge
                                                                     В
                                                                                В
I'll be there to catch you when you falls
                                                            On the edge of a broken heart
Refrão:
                                                            Solo: Db B E (4x)
                                                                  A E B Db
Oooo, here I am
         В
                    В
On the edge of a broken heart
                                                             Interludio:
                 B A
On the edge of a broken heart
                                                            Ooohh And when I hold out my hands
                               Here we stand
                   В
On the edge of a broken heart
                                                             I'll be reaching for you
                                                             I give it all that I've got, that's all I can do
So run if you can 'cause you know I'm a man on the edge \,
                   В
                        Α
          В
                                                            When you're waiting for love I'll be waiting for you
On the edge of a broken heart
                                I'm on the edge
         В
                  В
On the edge of a broken heart
                                                             On the edge of a broken heart
Verso:
                                                                                            I'm a man
                                                                      В
                                                                                 R
I'm on the outside, looking inside
                                                             On the edge of a broken heart
                                                                                            Here we stand
                                                                                 В
You're with him, who's on the wrong side now
                                                             On the edge of a broken heart
                                                                 Db
Do you still think of me
                                                             So run if you can 'cause you know I'm a man on the edge
                                                                              B A
I've tried to call, but no one answers
                                                             On the edge of a broken heart
                                                                                             I'm on the edge
                                                                 B B A
Two silhouettes, who're probably dancing
                                                            On the edge of a broken heart
                                                                                 В
Lights go dim, as the music starts to play
                                                            I'm on the edge
(Turn and walk away)
                                                             (Of a broken, broken, broken, broken, broken, broken)
```