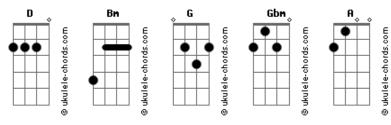

## **Bon Jovi - Lonely**

```
Tom: D
  (Intro)
(Verse)
There's a whole lotta lonely
waiting out there
There's a whole lot of people
that will lead you nowhere
So be safe my lover
let me offer my prayer
There's a whole lotta lonely
          D
waiting out there
There's a whole lot of kisses
waiting out there
And the world you've been missing
that don't play fair
      Gbm
Let me offer you comfort
and show you how much I care
     D
There's a whole lotta lonely
waiting out there
(Chorus)
When love is blind sometimes
           Bm
the lies can get you through the night
I'm holding on to what I need
till you're too tired to fight
(Verse)
```