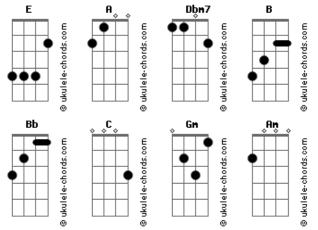

## **Bon Jovi - Postcards From The Wasteland**

Tom: E Intro: E - A E - A F Tonight the moon is pretty as a brand new rose F And the nosey stars seem to know Α Where everybody goes E As poets reach for words Dbm7 B With broken motel pens Here's something to hold on to till I come home again A2 E Here the days don't have names they got numbers B2 And the nights just seems to dance into each other F E Dbm7 B Sacred lovers are like fire flies each one has a spark B Trying to fill the whole where once there was a heart E. I'm sending Postcards from the Wasteland R Following my headlights don't the highway in the dark Α В I'm sending Postcards from the Wasteland Abm Gbm Α Postmarked from the state of my heart В Abm In care of wherever you are Postcards from the Wasteland F - A E - A Abm Α2 Now before the summer sun gets chased away B2 Α2 And all of our turn into yesterdays E E I'm gonna build you that castle Dbm7 B I'm gonna write you that song A I gotta find the words to say

I'm sending Postcards from the Wasteland Following my headlights don't the highway in the dark Α B I'm sending Postcards from the Wasteland Abm Gbm Α Postmarked from the state of my heart B Abm Α In care of wherever you are D G Α Postcards from the Wasteland G Α G Α D Bb F Bb С Gm Am Bb Tonight I'll meet you in my dreams See you soon. Am Love, me Bb F F Bb <> Bb I'm sending Postcards from the Wasteland Rh Following my headlights don't the highway in the dark Bb I'm sending Postcards from the Wasteland Bb I'm sending Postcards from the Wasteland Bb I'm sending Postcards from the Wasteland Bb Following my headlights don't the highway in the dark Bb I'm sending Postcards from the Wasteland Gm Am Bb Postmarked from the state of my heart Bb C I'm sending Postcards from the Wasteland Bb Following my headlights don't the highway in the dark Bb I'm sending Postcards from the Wasteland Bb Gm Am Postmarked from the state of my heart Am Bb С In care of wherever you are...