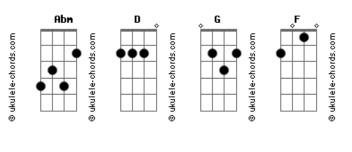

| E A B I'm sending Postcards from the Wasteland E A B Following my headlights don't the highway in the dark E A B I'm sending Postcards from the Wasteland Gbm Abm A Postmarked from the state of my heart B Abm A In care of wherever you are D G A |
|-----------------------------------------------------------------------------------------------------------------------------------------------------------------------------------------------------------------------------------------------------|
| Postcards from the Wasteland                                                                                                                                                                                                                        |
| G A D G A F Bb F Bb C                                                                                                                                                                                                                               |
| Gm Am Bb Tonight I'll meet you in my dreams C                                                                                                                                                                                                       |
| See you soon. Am Love, me                                                                                                                                                                                                                           |
| F Bb<br>F Bb                                                                                                                                                                                                                                        |
| ♦                                                                                                                                                                                                                                                   |
| F Bb I'm sending Postcards from the Wasteland F Bb                                                                                                                                                                                                  |
| Following my headlights don't the highway in the dark                                                                                                                                                                                               |
| F Bb<br>I'm sending Postcards from the Wasteland                                                                                                                                                                                                    |
| F Bb<br>I'm sending Postcards from the Wasteland                                                                                                                                                                                                    |
| F Bb C I'm sending Postcards from the Wasteland                                                                                                                                                                                                     |
| Following my headlights don't the highway in the dark                                                                                                                                                                                               |
| F Bb C I'm sending Postcards from the Wasteland Gm Am Bb                                                                                                                                                                                            |
| Postmarked from the state of my heart                                                                                                                                                                                                               |
| F Bb C                                                                                                                                                                                                                                              |
| I'm sending Postcards from the Wasteland  F  Bb  C                                                                                                                                                                                                  |
| Following my headlights don't the highway in the dark                                                                                                                                                                                               |
| I'm sending Postcards from the Wasteland Gm Am Bb                                                                                                                                                                                                   |
| Postmarked from the state of my heart                                                                                                                                                                                                               |
| C Am Bb                                                                                                                                                                                                                                             |