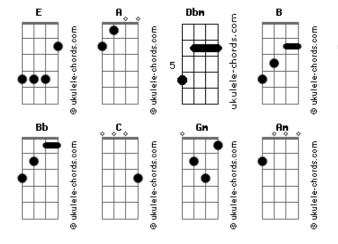

## **Bon Jovi - Postcards From The Wasteland**

```
Intro: E - A
E - A
Tonight the moon is pretty as a brand new rose
And the nosey stars seem to know
Where everybody goes
As poets reach for words
With broken motel pens
Here's something to hold on to till I come home again
                                   Α2
Here the days don't have names they got numbers
And the nights just seems to dance into each other
                      Ε
                          Dbm
Sacred lovers are like fire flies each one has a spark
Trying to fill the whole where once there was a heart
I'm sending Postcards from the Wasteland
Following my headlights don't the highway in the dark
I'm sending Postcards from the Wasteland
                  Abm
Postmarked from the state of my heart
     Abm
In care of wherever you are
Postcards from the Wasteland
E - A
Now before the summer sun gets chased away
   B2
And all of our turn into yesterdays
I'm gonna build you that castle
       Dbm
I'm gonna write you that song
I gotta find the words to say
         В
Until I've got you in my arms
```

| E A B I'm sending Postcards from the Wasteland E A B Following my headlights don't the highway in the dark E A B I'm sending Postcards from the Wasteland Gbm Abm A Postmarked from the state of my heart B Abm A In care of wherever you are D G A |
|-----------------------------------------------------------------------------------------------------------------------------------------------------------------------------------------------------------------------------------------------------|
| Postcards from the Wasteland                                                                                                                                                                                                                        |
| G A D G A F Bb F Bb C                                                                                                                                                                                                                               |
| Gm Am Bb Tonight I'll meet you in my dreams C                                                                                                                                                                                                       |
| See you soon. Am Love, me                                                                                                                                                                                                                           |
| F Bb<br>F Bb                                                                                                                                                                                                                                        |
| ♦                                                                                                                                                                                                                                                   |
| F Bb I'm sending Postcards from the Wasteland F Bb                                                                                                                                                                                                  |
| Following my headlights don't the highway in the dark                                                                                                                                                                                               |
| F Bb<br>I'm sending Postcards from the Wasteland                                                                                                                                                                                                    |
| F Bb<br>I'm sending Postcards from the Wasteland                                                                                                                                                                                                    |
| F Bb C I'm sending Postcards from the Wasteland                                                                                                                                                                                                     |
| Following my headlights don't the highway in the dark                                                                                                                                                                                               |
| F Bb C I'm sending Postcards from the Wasteland Gm Am Bb                                                                                                                                                                                            |
| Postmarked from the state of my heart                                                                                                                                                                                                               |
| F Bb C                                                                                                                                                                                                                                              |
| I'm sending Postcards from the Wasteland  F  Bb  C                                                                                                                                                                                                  |
| Following my headlights don't the highway in the dark                                                                                                                                                                                               |
| I'm sending Postcards from the Wasteland Gm Am Bb                                                                                                                                                                                                   |
| Postmarked from the state of my heart                                                                                                                                                                                                               |
| C Am Bb                                                                                                                                                                                                                                             |