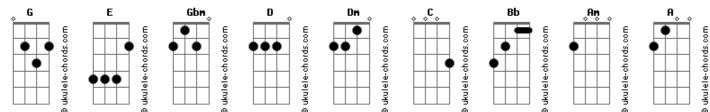

## Bon Jovi - Satellite

```
Tom: G
(Intro)
E A2 E A2
(Verse)
      Е
Are you out there?
      A2
Can you hear me?
      E
Do you know my whereabouts?
      A2
Do you know what I'm all about?
                          A2
          Gbm
Through the static you're so close, so far away
       F
Are you listening?
   A2
I'm desperate.
       E
Sendin' out an S.O.S.
        A2
'Cause I'm lost I must confess
    Gbm
Throw a lifeline I'm down here drownin'
     A2
In the deepest part of me
(Chorus)
   D A2
Satellite
         G
Can you feel me?
  D A2
Satellite
         G
Come and heal me
      A2
Are you watchin' over me tonight?
G
I need to know you're out there
(VERSE)
             Е
                        A2
Are your lines open and receiving?
          F
You know I got so much to say
           A2
I just don't want to fade away
                           A2
      Gbm
Keep on talkin' 'cause you're keeping' me alive
(Chorus)
   D A2
Satellite
            G
```

## Acordes

G Come and heal me A2 Are you watchin' over me tonight G I need to know y9ou're out there (Bridge) С Dm Everybody hurts (Everybody hurts) Bb Everybody cries (Everybody cries) Am Dm Everybody needs someone Bb To save them sometimes (SOLO) D A G D A G (Bridge) Dm Everybody hurts (Everybody hurts) Bb Everybody cries (Everybody cries) Dm Am Everybody needs someone Bb To save them sometimes, save them sometimes (Chrous) D Satellite A2 Can you feel me? D Satellite A2 Come and heal me D A2 Satellite G Can you feel me? D A2 Satellite G Come and heal me A2 Are you watchin' over me tonight G I need to know you're out there D A2 G Satellite D A2 G D A2 G