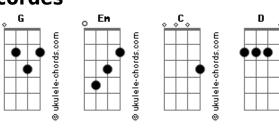

## **Bon Jovi - Stand By Me**

```
Tom: G
   (intro) G Em C D
Dat wecur chame hur
Mohammed datpurch
Edor vach ehan furyur
Bunma burch
Dast beh dast
hamsedaa
 Em
To baa man hamvatan
Dardeh to
Dardeh man
Ba man bassh
So darling, darling stand by me
Oh, stand by me
Oh stand by me, oh stand by me
If the sky that we look upon
Should tumble and fall
And the mountain should crumble to the sea
I won't cry, i won't cry
```