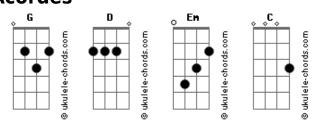

## **Bon Jovi - Summertime**

```
Tom: G
   (G D Em C)
(Chorus)
(G D Em C)
Feels somethin' like summertime
top down ain't nothing but time
radio's on and you're by my side
                               (G D Em C)
Feels somethin' like summertime
(Verse)
(G D Em C)
These days life goes like this
wake up, check that off of some list
gotta be a little somethin' more than this
the bottom of my coffee cup
I keep a, postcard in the back of my mind
white sand, sunshine
and you shinin' like a brand new diamond
It's keepin' me for givin' up
thinkin' like I had enough
(Chorus)
(G D Em C)
you make me feel somethin' like summertime
top down ain't nothin' but time
radio's on and you're by my side
feels somethin' like summertime
like a first slow dance and a first long kiss
there ain't nothing baby better than this
It's like a beach blanket and a bottle of wine
it feel somethin' like summertime
summer, summer, summertime
(Verse)
(G D Em C)
I was a warm breeze with a cool tan
life mapped out on the back of my hand
```