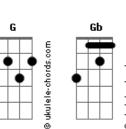

## **Bon Jovi - When We Were Beautiful**

The world is cracked The sky is torn A Gb I'm hanging in You're holding on I can't pretend That nothings changed A Gb Living in the shadows Of the love we made Back?When we were beautiful Before the world got small Before we knew it all Back? When we were innocent D I wonder where it went Let's go back and find it Sha la la Sha la la hey Sha la la Sha la la Sha la la hey Sha la la