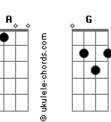

(solo) A G D A

The world is cracked The sky is torn So much less Meant so much more

Back?When we were beautiful Before the world got small Before we knew it all Back? When we were innocent I wonder where it went Let's go back and find it