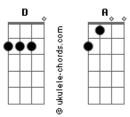

Tom: D

## **Bon Jovi - When We Were Beautiful**

The world is cracked The sky is torn A Gb I'm hanging in You're holding on I can't pretend That nothings changed A Gb Living in the shadows Of the love we made Back?When we were beautiful Before the world got small Before we knew it all Back? When we were innocent D I wonder where it went Let's go back and find it Sha la la Sha la la hey Sha la la Sha la la Sha la la hey Sha la la

## **Acordes**







Some dreams live Some will die But the you and me Is still alive

Now am I blessed? Or am I cursed? Cause the way we are Aint the way we were

Back?When we were beautiful Before the world got small Before we knew it all Back? When we were innocent I wonder where it went Let's go back and find it

(solo) A G D A

The world is cracked The sky is torn So much less Meant so much more

Back?When we were beautiful Before the world got small Before we knew it all Back? When we were innocent I wonder where it went Let's go back and find it

Back?When we were beautiful Back?When we were beautiful Back?When we were beautiful Back?When we were beautiful

Sha la la Sha la la hey Sha la la Sha la la Sha la la hey Sha la la