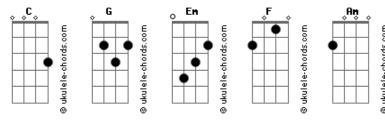

## Bon Jovi - You Wanna Make A Memory

Intro: C,G Hello again, it's you and me Kinda always like it used to be Sippin' wine, killing time Trying to solve life's mysteries How's your life, it's been a while God it's good to see you smile I see you reaching for your keys Looking for a reason not to leave G If you don't know if you should stay If you don't say what's on your mind Baby just breathe There's nowhere else tonight we should be You wanna make a memory? I dug up this old photograph