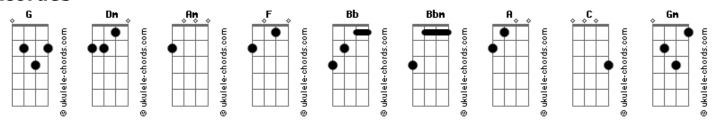

## **Bonobo - Break Apart (feat. Rhye)**

```
( Bb Dm )
Intro: Dm Am Dm Am
                                                                          Bbm
                                                               You're my favourite, you're my favourite
                                                               But we're phasing, but we're phasing
[Riff]
                                                               You're my favourite, you're my favourite
                                                               But we're phasing, but we're phasing
[Primeira Parte]
                                                               You're my favourite, you're my favourite
                                                               But we're phasing, but we're phasing
 It's hard to take all of this hate
                                                               You're my favourite, you're my favourite
 It's hard to take all of this hate, this hate
                                                               You're my
(F Am Bb)
(FBbAm)
                                                               ( G G )
[Segunda Parte]
                                                               [Quarta Parte]
 First move they think they never saw
                                                               Instead of something to break apart
 Be careful with me, be careful with
                                                               Instead, it's just broke apart
                Bb
 0ooohh
         ohoohoo Gentle with me
                                                                 Stand up and shake this heart
[Refrão]
                                                               Instead, it's just a break apart from us
                                                               [Refrão]
 I should've heard your fear
           Am
So wasteful, yeah, so wasteful
                                                               I should've heard your fear
 I should've heard your needs
                                                               Shame on me
So wasteful, so wasteful, so wasteful
                                                               I should've heard your needs
[Terceira Parte]
                                                               Shame on me
                                                               Help me out, on me, help me out, on me
We've thrown apart these pieces
We've thrown apart these pieces
                                                               Help me out, on me, help me out, on me
            Bbm
                                                                             Am
                                                                                         Bb
So, I don't go home
                                                               Help me out, on me, help me out, on me
F Am Bb
Tell me love, tell me love
                                                                             Gm Am Bb Dm
                                                               Help me out
```

## **Acordes**