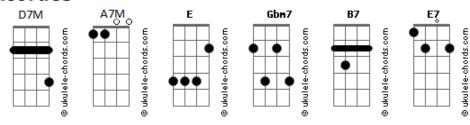

h
D7M Gbm7 B7
                   Ε
Can't help it, I just miss you D7M Gbm7 B7 E D7M
How did I lose you now again?
```

```
D7M Gbm7
           B7
Can't help it, I just miss you D7M Gbm7 B7 E D7M
How did I lose you now again?
Woo
D7M
Parapara
Feeling lonely
A7M
Parapara
D7M
Parapara
I'm feeling lonely
A7M
Parapara
                                       E7
Gbm7
You were gone and my cellphone too
                                       E7
You were gone and my cellphone too
Oh, oh
D7M Gbm7
          B7
Can't help it, I just miss you
D7M Gbm7
           B7
                  Е
                       D7M
How did I lose you now again?
D7M Gbm7
           B7
                   F
Can't help it, I just miss you
D7M Gbm7 B7
                  E D7M
How did I lose you now again?
Woo
```

## **Acordes**