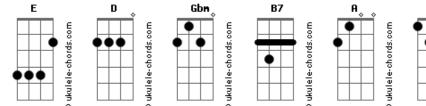

## **Boy Pablo - Feeling Lonely**

Tom: E Intro: D Gbm B7 E

```
D
I woke up this morning
A
Feeling lonely
D A
You were gone, and my cellphone too
Gbm
But what is this feeling?
```

E7 Haunting inside my head

D Feels like a heart attack E7

Oh, oh, woah

( D Gbm B7 E )

D I miss you so bad A The thought of you makes me sad

E7 I'm going mad (no, I'm not) Oh, oh

D Gbm B7 E Can't help it, I just miss you D Gbm B7 E D How did I lose you now again?

## Acordes

D

Can't help it, I just miss you D Gbm B7 E D How did I lose you now again? Woo D Parapara Feeling lonely Parapara D Parapara I'm feeling lonely Parapara E7 Gbm You were gone and my cellphone too Gbm E7 You were gone and my cellphone too Oh, oh D Gbm B7 E

Е

Can't help it, I just miss you D Gbm B7 E D How did I lose you now again? D Gbm B7 E Can't help it, I just miss you D Gbm B7 E D How did I lose you now again? Woo

ukulele-chords.com

EŽ

D Gbm B7