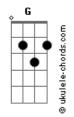

## **Boy Pablo - Tkm**

tom:

Intro: G Em Am D7 G Em Am D7 [Primeira Parte] Em Would you ever say you love me? D7 Say you want me or whatever G Em I will wonder if you need me D7 It doesn't always seem like it [Segunda Parte] C Bm Am But after all is fine C Bm Am That you need this much time G Bm Am It?s obvious what you think D7 I understand [Terceira Parte] Will you ever Em Care about me