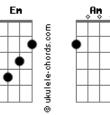

## **Boy Pablo - Tkm**

tom:

Intro: G Em Am D7 G Em Am D7 [Primeira Parte] Em Would you ever say you love me? D7 Say you want me or whatever G Em I will wonder if you need me D7 It doesn't always seem like it [Segunda Parte] C Bm Am But after all is fine C Bm Am That you need this much time G Bm Am It?s obvious what you think D7 I understand [Terceira Parte] Will you ever Em Care about me

```
Ask about me
 D7
Talk whenever?
I've been waiting
Really struggling
 Am
Since forever
 D7
To make you smile
 C Bm Am
But if you say goodbye
But if you sa, s.

C Bm Am

I won't be asking why

Bm E7
G Bm E7
It?s obvious what you think
     Am
About us
I'm tired of everything
     Am
Let me know
                   D D7
Oh, do you feel the same?
    Em
            D7 )
    Em Am
             D7 )
( G Em Am D7 )
( G Em Am D7 )
( G Em E7 Am D7 )
( G Em E7 Am D7 )
```