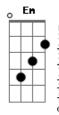

## **Boy Pablo - Tkm**

tom:

Intro: G Em Am D7 G Em Am D7 [Primeira Parte] Em Would you ever say you love me? D7 Say you want me or whatever G Em I will wonder if you need me D7 It doesn't always seem like it [Segunda Parte] C Bm Am But after all is fine C Bm Am That you need this much time G Bm Am It?s obvious what you think D7 I understand [Terceira Parte] Will you ever Em Care about me