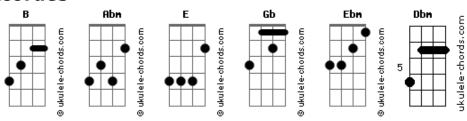

## **Boyce Avenue - Faithfully**

```
Tom: B
Intro:
      В
                    Abm
Highway run into the midnight sun
Wheels go round and round
You're on my mind
Restless hearts sleep alone tonight
                            B Gb
Sending all my love along the wire
They say that the road
Abm
ain't no place to start a family
                 Abm
Right down the line it's been you and me
And loving a music man
ain't always what it's supposed to be
Oh Girl
```

```
Ebm Gb
you stand by me
     Dbm
I'm forever yours
        В
faithfully
   (B Abm E)
Circus life under the big top world
We all need the clowns to make us laugh
Through space and time
Always another show
Wodering where I am lost without you
   (E Abm B)
And being a part ain't easy on this love affair
Two strangers learn to fall in love again
I get the joy of rediscovering you
Oh Girl
          Gb
   Ebm
you stand by me
    Dbm
                  ВЕ
I'm forever yours
        В
faithfully
```

## **Acordes**